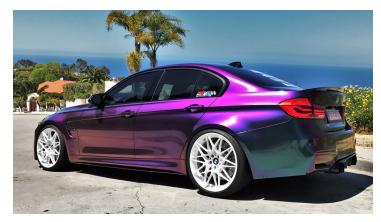

# **Soft and Strong: A Full Spectrum of Colors and Finishes**

The Supreme Wrapping Film portfolio includes special and select finishes to meet a range of desired looks and custom effects. These finishes include chrome, gloss, metallic, pearl, matte, matte metallic and extreme textures. A newly expanded line of satin colors offer a softer finish and the light reflecting Supreme Wrapping Film ColorFlow™ colors continue to multiply with unique iridescent shades.

ColorFlow<sup>™</sup> Series, Gloss Rushing Riptide SW900-674-S

Satin Dark Blue SW900-682-O

Conform Chrome Red SF100-474-S

To experience the complete Supreme Wrapping Film portfolio featuring the latest colors and finishes, visit **graphics.averydennison.com/swf** and download the Avery Dennison Supreme Wrapping Film Color Card.