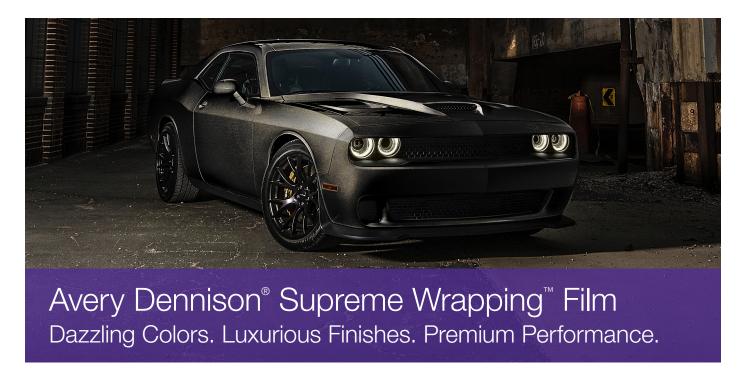

### **True Grit of Color and Character**

Creative. Confident. Resilient. That's the spirit of True Grit and the inspiration behind four commanding new colors full of character and made of pure energy, with a golden metallic effect. With more than 100 colors and special effect films, Supreme Wrapping Films combine style with performance, versatility and Easy Apply RS<sup>™</sup> technology for a stunning visual transformation of any vehicle.

# **Soft and Strong: A Full Spectrum of Colors and Finishes**

The Supreme Wrapping Film portfolio includes special and select finishes to meet a range of desired looks and custom effects. These finishes include chrome, gloss, metallic, pearl, matte, matte metallic and extreme textures. A newly expanded line of satin colors offer a softer finish and the light reflecting Supreme Wrapping Film ColorFlow™ colors continue to multiply with unique iridescent shades.