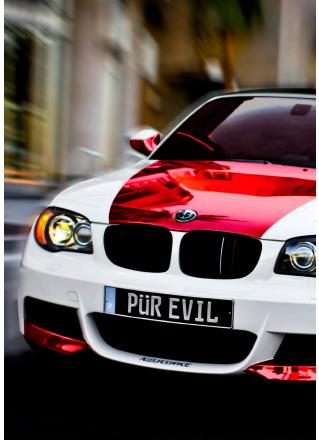

ColorFlow<sup>™</sup> Series, Gloss Rushing Riptide SW900-674-S

Satin Dark Blue SW900-682-O

Conform Chrome Red SF100-474-S

To experience the complete Supreme Wrapping Film portfolio featuring the latest colors and finishes, visit **graphics.averydennison.com/swf** and download the Avery Dennison Supreme Wrapping Film Color Card.